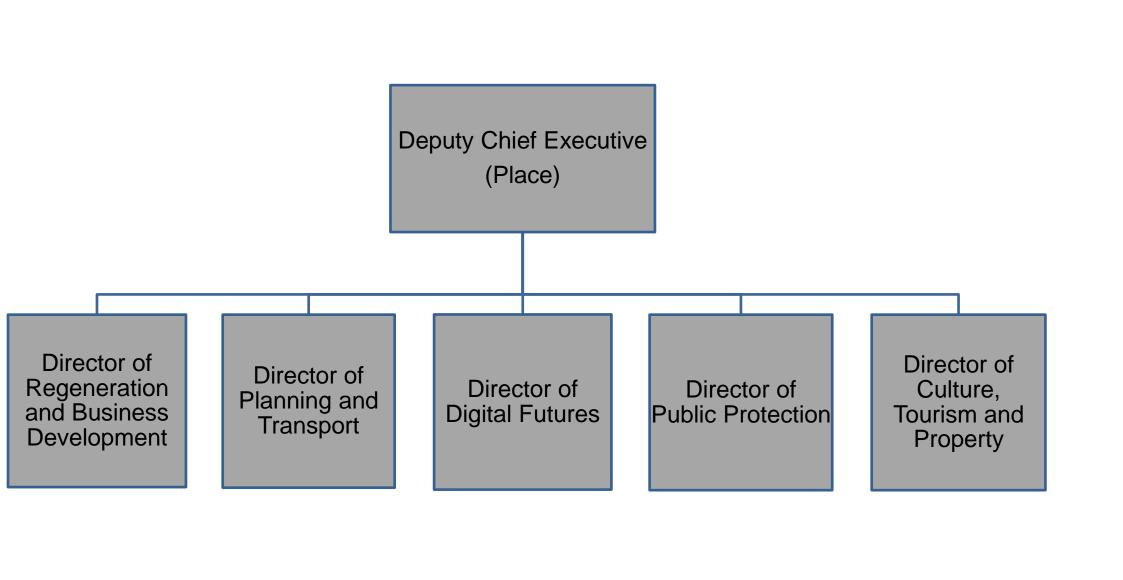

Management Structure

**Chief Executive** 

Deputy
Chief Executive
(Place)

Deputy
Chief Executive
(People)

Strategic
Director
(Finance and Resources)

Strategic
Director
(Legal and Democratic Services)

Strategic
Director
(Transformation)