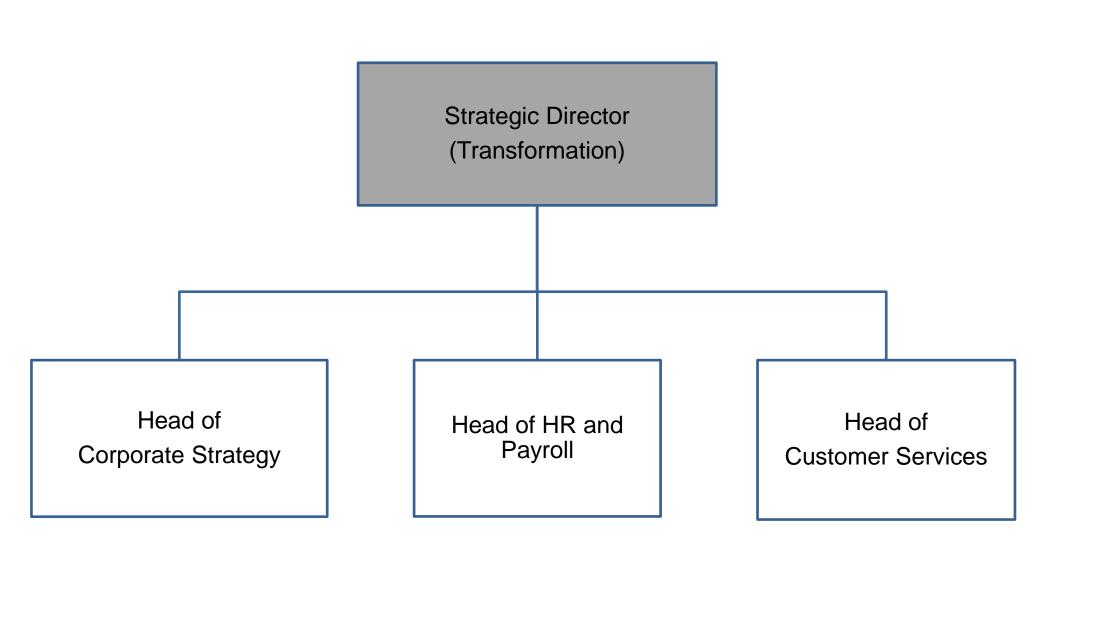

Management Structure

**Chief Executive** 

Deputy
Chief Executive
(Place)

Deputy
Chief Executive
(People)

Strategic
Director
(Finance and Resources)

Strategic
Director
(Legal and Democratic Services)

Strategic
Director
(Transformation)