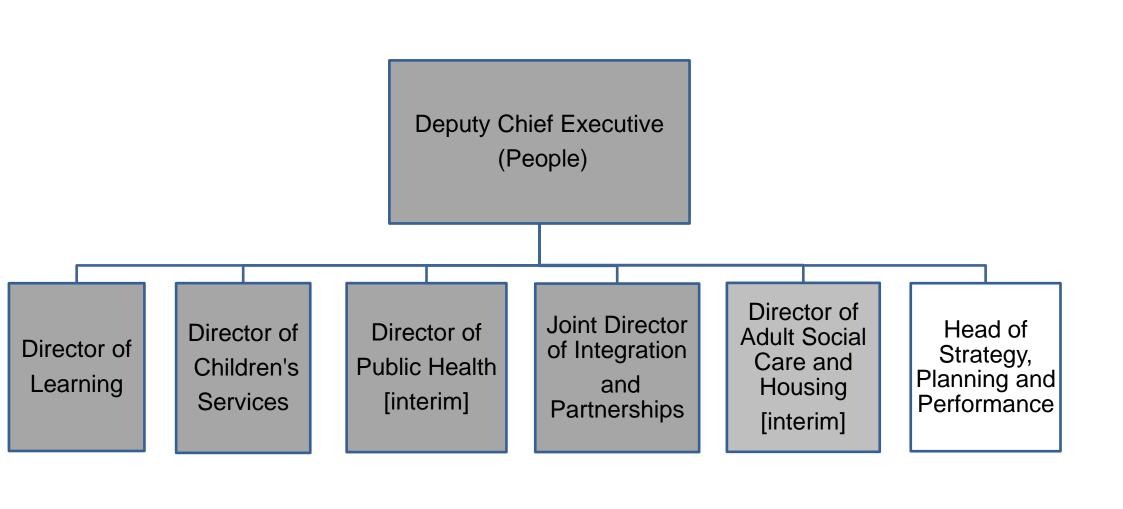

Management Structure

**Chief Executive** 

Deputy
Chief Executive
(Place)

Deputy
Chief Executive
(People)

Strategic
Director
(Finance and Resources)

Strategic
Director
(Legal and Democratic Services)

Strategic
Director
(Transformation)